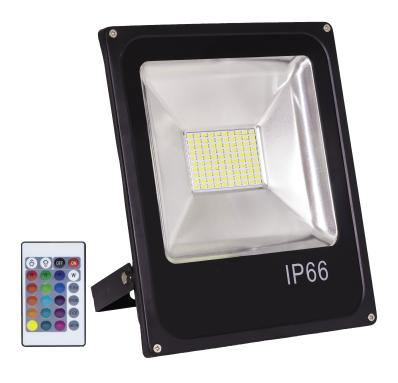

## **FLOOD LIGHTS**

## CODE: FLD

Flood Lights can be used an indoor and outdoor setting. Due to its high intensity, it is used for lighting outdoor settings more often such as playing fields, concerts, events, etc...

| WATT | LUMEN     | СНІР            | COLOR<br>TEMPERATURES                                               |
|------|-----------|-----------------|---------------------------------------------------------------------|
| 10W  | 355 lm    | SMD 2835 or COB | 3500k 6500k Blue Green Purple Red Yellow RGB with remote controller |
| 20W  | 705 lm    | SMD 2835 or COB |                                                                     |
| 30W  | 1,057 lm  | SMD 2835 or COB |                                                                     |
| 50W  | 3,525 lm  | SMD 2835 or COB |                                                                     |
| 100W | 7,050 lm  | SMD 2835 or COB |                                                                     |
| 150W | 10,575 lm | SMD 2835 or COB | 3500k<br>6500k                                                      |
| 200W | 14,100 lm | SMD 2835 or COB |                                                                     |
| 400W | 28,200 lm | SMD 2835 or COB |                                                                     |

IP Rating: IP 65/66 Power Factor: 0.9

**ENERGY SAVING 80%** Light decay < 5% 50,000 hrs product

testing